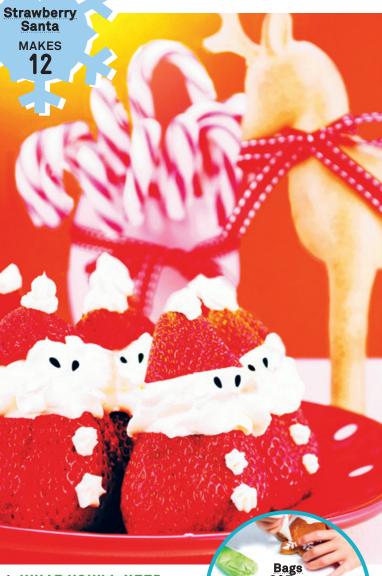

# **Jolly Berries**

Children can be Santa's little helpers to assemble this festive dessert.

## Follow these steps

1. Hull or slice off the leafy top of each strawberry to make a flat base for Santa's body. Slice off the tip and set aside, for the 'hat'.

TIP! Dab the cut edges of strawberries with a paper towel to absorb the juice. This will help the cream frosting stay in place.

2. Whisk cream cheese, vanilla extract and sugar together in a bowl or mixer until all ingredients are combined and the frosting has a smooth, thick consistency.

- 3. Spoon frosting into a piping bag with a nozzle, or use a resealable plastic bag with the bottom corner cut off.
- 4. Place strawberries, wide base down, on a serving plate. Pipe frosting on top, then place the 'hat' tips on the frosting.

5. Squeeze dots of cream to make the 'pom pom' on the 'hats', and on the body for the 'buttons'. Add mini chocolate chips for 'eyes'.

#### 6. Serve immediately or refrigerate until ready to serve.