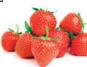

# **Jolly Berries**

Children can be Santa's little helpers to assemble this festive dessert.

## Follow these steps

1. Hull or slice off the leafy top of each strawberry to make a flat base for Santa's body. Slice off the tip and set aside, for the 'hat'.

TIP! Dab the cut edges of strawberries with a paper towel to absorb the juice. This will help the cream frosting stay in place.

2. Whisk cream cheese, vanilla extract and sugar together in a bowl or mixer until all ingredients are combined and the frosting has a smooth, thick consistency.

- 3. Spoon frosting into a piping bag with a nozzle, or use a resealable plastic bag with the bottom corner cut off.
- 4. Place strawberries, wide base down, on a serving plate. Pipe frosting on top, then place the 'hat' tips on the frosting.

5. Squeeze dots of cream to make the 'pom pom' on the 'hats', and on the body for the 'buttons'. Add mini chocolate chips for 'eyes'.

#### 6. Serve immediately or refrigerate until ready to serve.