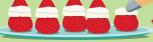

2. Whisk cream cheese, vanilla extract and sugar together in a bowl or mixer until all ingredients are combined and the frosting has a smooth, thick consistency.

- 3. Spoon frosting into a piping bag with a nozzle, or use a resealable plastic bag with the bottom corner cut off.
- 4. Place strawberries, wide base down, on a serving plate. Pipe frosting on top, then place the 'hat' tips on the frosting.

5. Squeeze dots of cream to make the 'pom pom' on the 'hats', and on the body for the 'buttons'. Add mini chocolate chips for 'eyes'.

#### 6. Serve immediately or refrigerate until ready to serve.