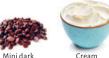

5. Squeeze dots of cream to make the 'pom pom' on the 'hats', and on the body for the 'buttons'. Add mini chocolate chips for 'eyes'.

### → WHAT YOU'LL NEED

- 12 large strawberries, rinsed and patted dry
- ¼ cup reduced-fat cream cheese
- ¼ tsp vanilla extract\*
- 1 tbsp powdered sugar
- 24 mini dark chocolate chips

\*Look for extracts free of artificial sweeteners or sugar alcohols such as sorbitol, xylitol, acesulfame K, sucralose and aspartame.

Large strawberries

Cream cheese chocolate chips

Of Fun Squishy piping bags are perfect

for sensory play without the mess.

Squeezing the cream-filled bag is good practice for developing hand strength

and control. Alternatively, use