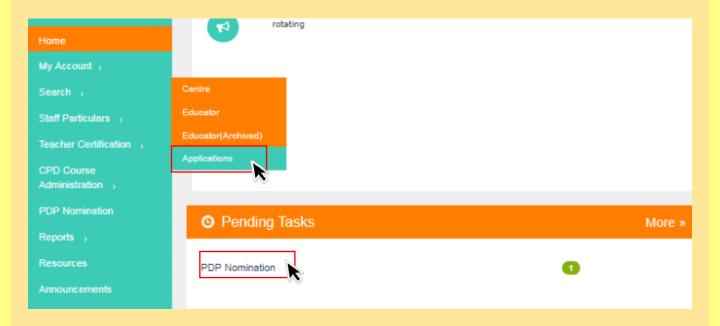

## **Step-by-Step Guide**

Click "Home > Applications" OR click "PDP Nomination" under Pending Tasks

**Step-by-Step Guide** 

Select "PDP Nomination" under Application Type and click "Search"

| Search Applications                                            | 3                                                                               |       |
|----------------------------------------------------------------|---------------------------------------------------------------------------------|-------|
| Home > Search > Applications                                   |                                                                                 |       |
| Search Criteria                                                |                                                                                 |       |
| Centre/HQ  Application Type  Status  Submitted On (dd/mm/yyyy) | Any  (You may also search by entering Centre Name or Centre Code.)  Any  T  Any |       |
|                                                                |                                                                                 | Clear |