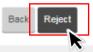

## Step-by-Step Guide

To Reject nomination, input Comment(s)/Reason(s) and click "Reject"