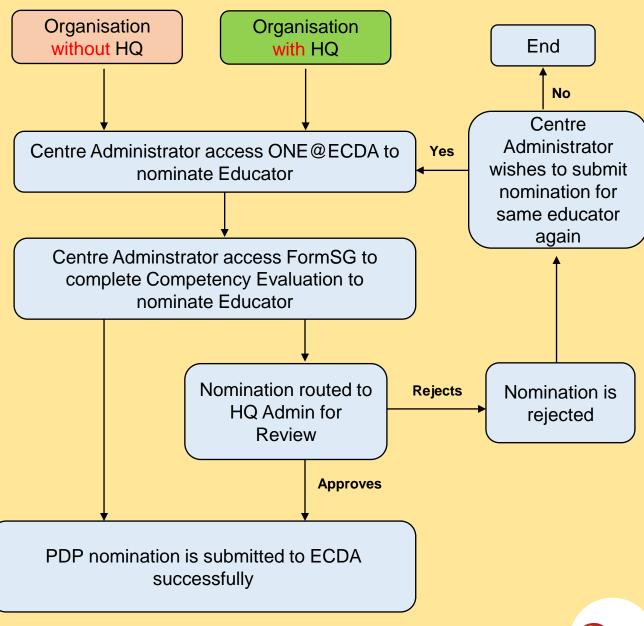

## **Step-by-Step Guide**

Online Nomination for Professional Development Programme (PDP) for HQ Administrator

#### **Overview**



#### Introduction

- This guide has been compiled to support centre administrators when submitting nominations for the Professional Development Programme (PDP) via ONE@ECDA.
- Within it, you will find an overview of the work processes and the respective steps required to perform the following functions:

#### **Process Flow**





## **Step-by-Step Guide**



Click "Home > Applications" OR click "PDP Nomination" under Pending Tasks







**Step-by-Step Guide** 



Select "PDP Nomination" under Application Type and click "Search"

| Search Applications                                            | 3                                                                               |       |
|----------------------------------------------------------------|---------------------------------------------------------------------------------|-------|
| Home > Search > Applications                                   |                                                                                 |       |
| Search Criteria                                                |