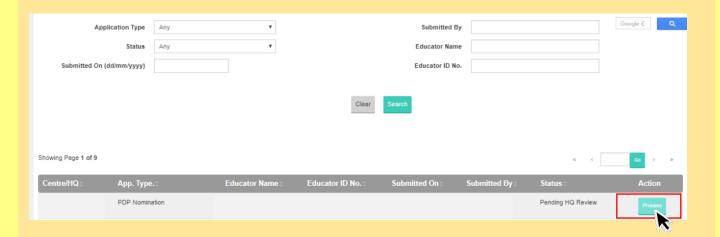

Step-by-Step Guide

3

Select "Process" to access nomination submitted by Centre Administrator